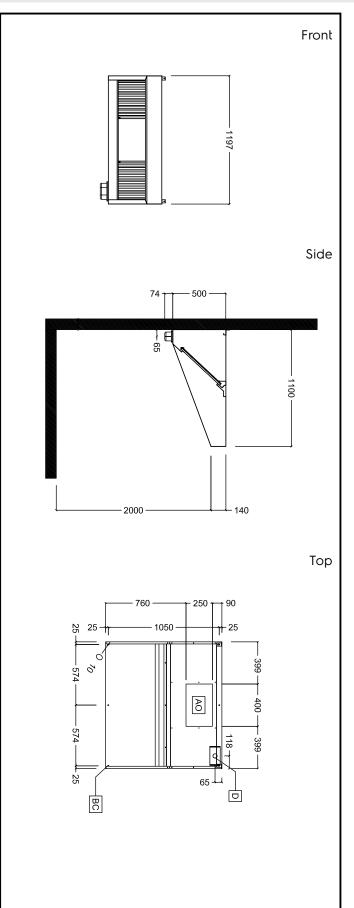

# Key Information:

| External dimensions, Width:  |         |
|------------------------------|---------|
| 642081 (MP1112BT)            | 1200 mm |
| External dimensions, Depth:  | 1100 mm |
| External dimensions, Height: | 500 mm  |
| Net weight:                  | 32 kg   |
|                              |         |